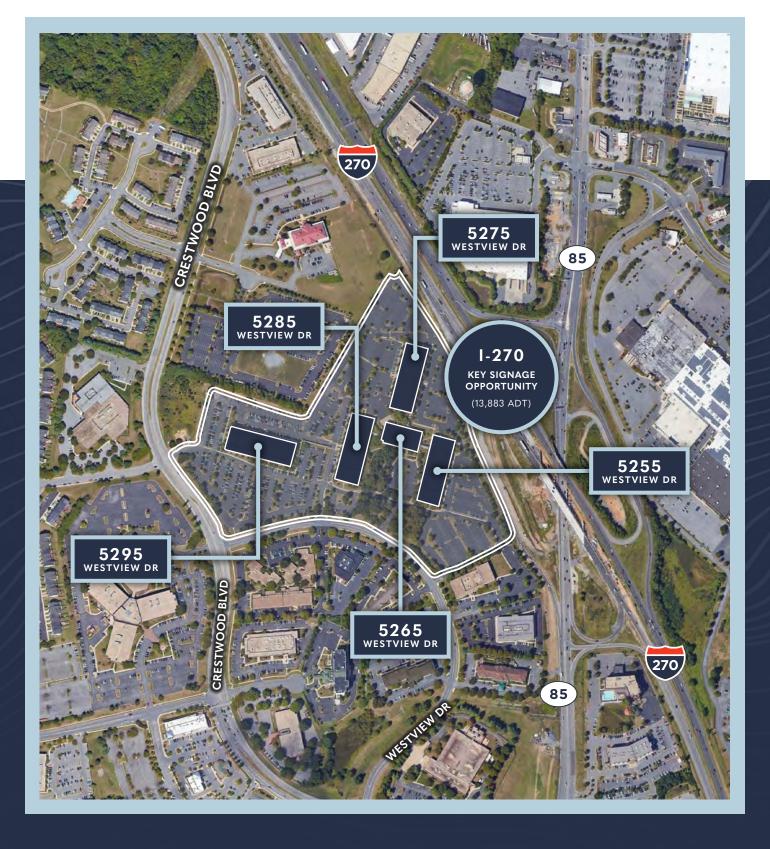

# **AMENITIES**

Conveniently located off I-270 and within a half mile of I-70 providing immediate access to the major roadways. The site is surrounded by shopping centers and within walking distance to several hotels, fitness, restaurants, retail and entertainment options.

# POSITIONED FOR INNOVATION IN THE I-270 CORRIDOR

WESTVIEW BIOPARK IS STRATEGICALLY LOCATED IN AN ESTABLISHED BIOTECH CLUSTER

IN FREDERICK, MD