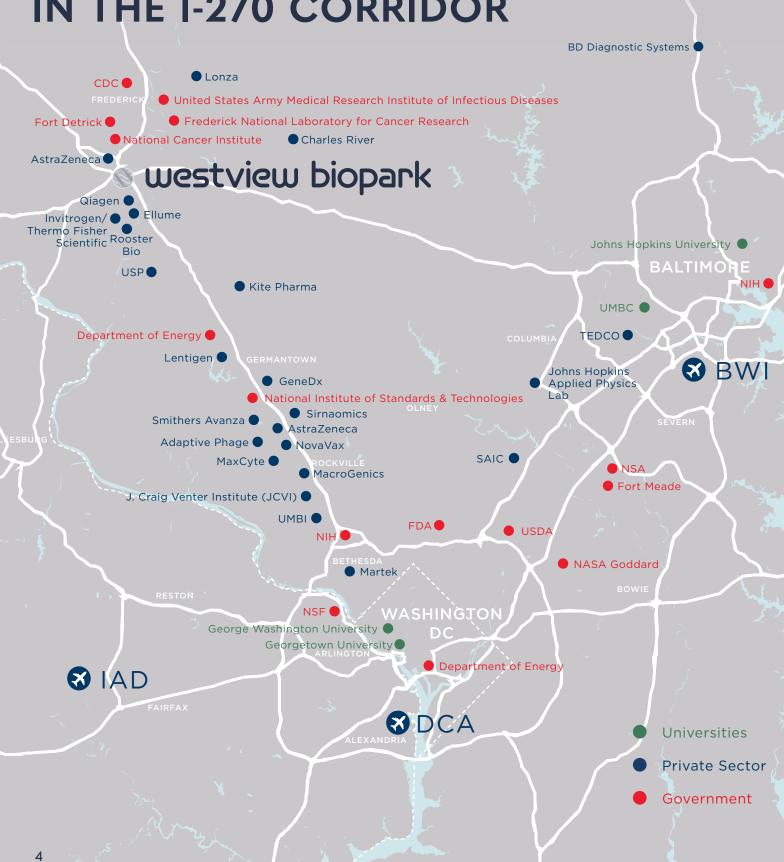

# POSITIONED FOR INNOVATION IN THE I-270 CORRIDOR

WESTVIEW BIOPARK IS STRATEGICALLY LOCATED IN AN ESTABLISHED BIOTECH CLUSTER

IN FREDERICK, MD