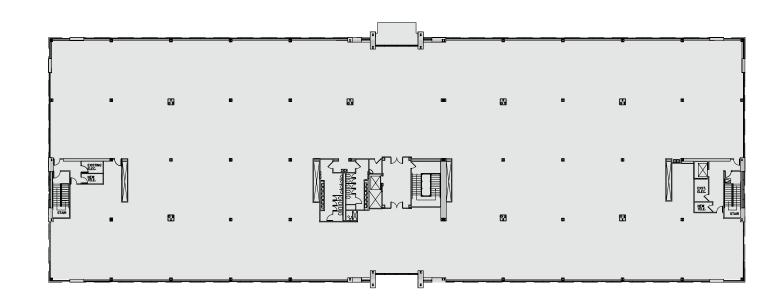

|
|                  | 4" service                                            |
| Gas              | 2.0 PSI natural gas service                           |
| Fiber            | Comcast, Verizon                                      |
| 5255 Power       | 3,000 Amps/480 Volt                                   |
| 5265 Power       | 2,000 Amps/480 Volt                                   |
| 5275 Power       | 5,000 Amps/480 Volt                                   |
| Fire Suppression | 6" fire service & fully addressable fire alarm system |

Loading dock, multiple conference rooms, tenant lounge, outdoor patios





 $\delta$ 



# **COLLABORATION**

AT ITS FINEST



Existing Lobby



Entrance Outdoor Patio





Newly Renovated Town Hall



3<sup>RD</sup> FLOOR 44,943 SF









1<sup>ST</sup> FLOOR 20,416 SF +/-

**2**<sup>ND</sup> **FLOOR** 20,416 SF +/-











2<sup>ND</sup> FLOOR PLAN 41,103 SF













## WHERE INNOVATION IS THRIVING

5255 • 5265 • 5275 WESTVIEW DRIVE, FREDERICK MD

FOR MORE INFORMATION CONTACT:

KEVIN McGLOON

+1 301 634 8484

kevin.mcgloon@cushwake.com

**PETER ROSAN** 

+1 301 634 8487

peter.rosan@cushwake.com

**MEGAN WILLIAMS** 

+1 301 634 8489

megan.williams@cushwake.com