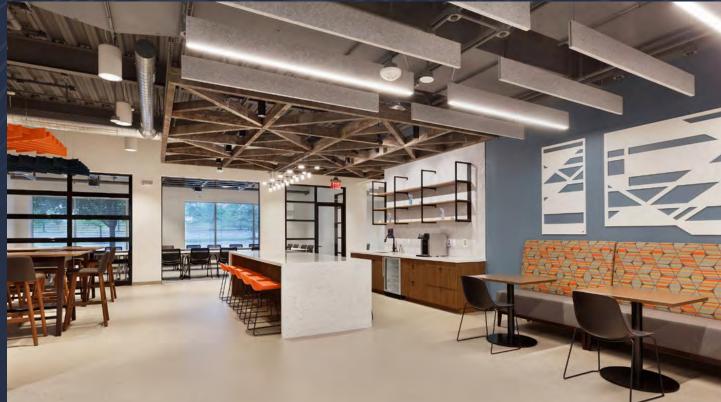

Loading dock, multiple conference rooms, tenant lounge, outdoor patios

 $\delta$ 

# **COLLABORATION**

AT ITS FINEST

Existing Lobby

Entrance Outdoor Patio

Newly Renovated Town Hall

3<sup>RD</sup> FLOOR 44,943 SF

1<sup>ST</sup> FLOOR 20,416 SF +/-

**2**<sup>ND</sup> **FLOOR** 20,416 SF +/-