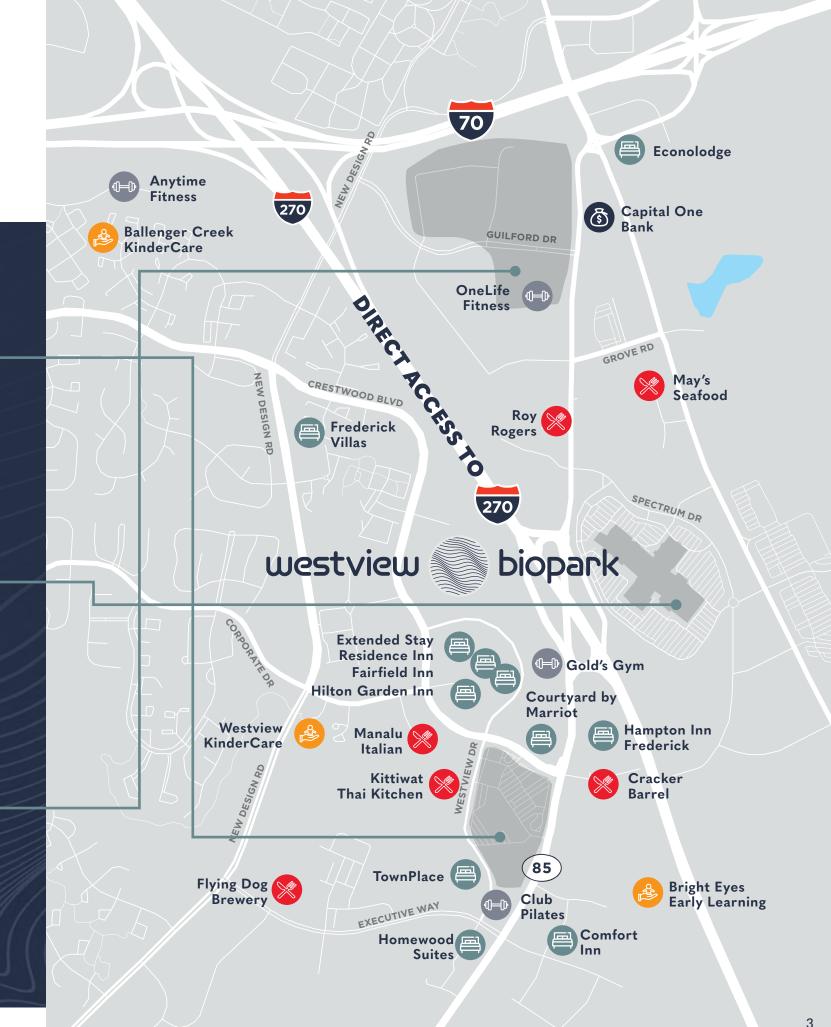

#### ACCESS AND

# **AMENITIES**

Conveniently located off I-270 and within a half mile of I-70 providing immediate access to the major roadways. The site is surrounded by shopping centers and within walking distance to several hotels, fitness, restaurants, retail and entertainment options.

#### WESTVIEW PROMENADE 6 MINUTES AWAY

IHOP
Cafe Rio
Champion Billiards
Chipotle
Krispy Kreme
Matutake Sushi & Steak

McDonald's MOD Pizza MOM's Market PNC Bank Poke Bowl Regal Cinema Starbucks TGI Friday's The UPS Store Wild Berries

#### FRANCIS SCOTT KEY MALL 8 MINUTES AWAY

Applebee's
Auntie Anne's
CAVA
Chick-fil-A
Chopsticks Express

Jersey Mike's Subs Olive Garden Panera Bread Red Robin Rosa's Pizza

Staples
Taco Bell
Tanzo Japanese Steakhouse
UNO Pizzaria & Grill

#### FREDERICK CROSSING 7 MINUTES AWAY

Arby's
Bank of America
Blues BBQ
Burger King
Checkers

Longhorn Steakhouse McDonalds Papa John's Popeyes Ruby Tuesday Sonic Subway The Common Market Walmart