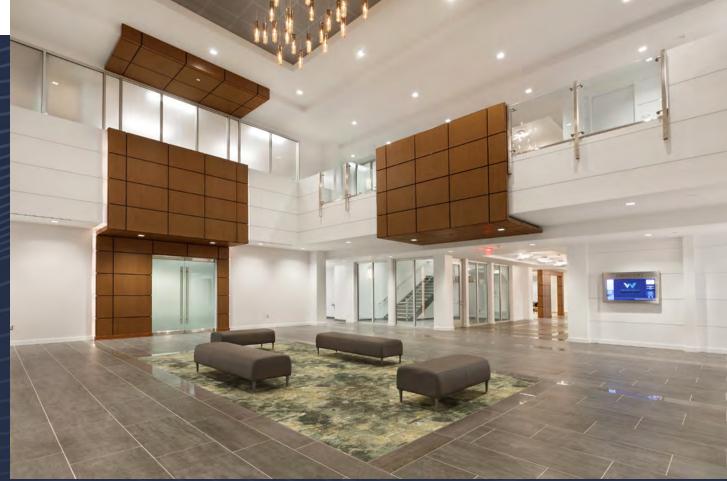

# **COLLABORATION**

AT ITS FINEST

Existing Lobby

Entrance Outdoor Patio

Newly Renovated Town Hall

3<sup>RD</sup> FLOOR 44,943 SF

1<sup>ST</sup> FLOOR 20,416 SF +/-

**2**<sup>ND</sup> **FLOOR** 20,416 SF +/-