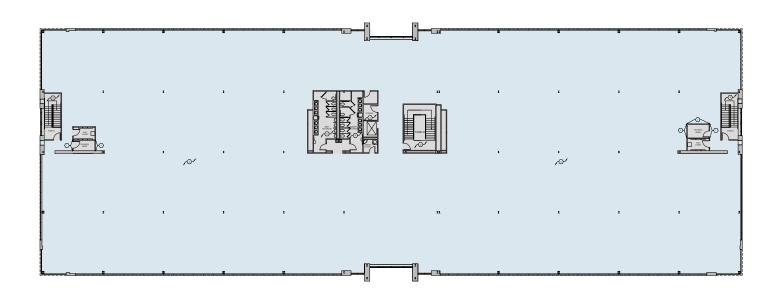

# **COLLABORATION**

AT ITS FINEST

Existing Lobby

Entrance Outdoor Patio

Newly Renovated Town Hall

3<sup>RD</sup> FLOOR 44,943 SF

1<sup>ST</sup> FLOOR 20,416 SF +/-

**2**<sup>ND</sup> **FLOOR** 20,416 SF +/-