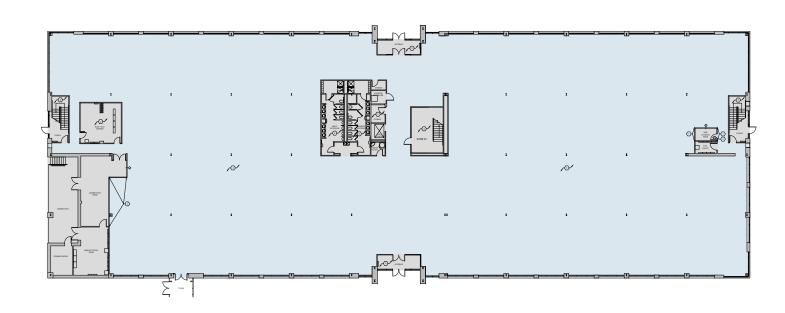

# **COLLABORATION**

AT ITS FINEST

Existing Lobby

Entrance Outdoor Patio

Newly Renovated Town Hall

3<sup>RD</sup> FLOOR 44,943 SF

1<sup>ST</sup> FLOOR 20,416 SF +/-

**2**<sup>ND</sup> **FLOOR** 20,416 SF +/-