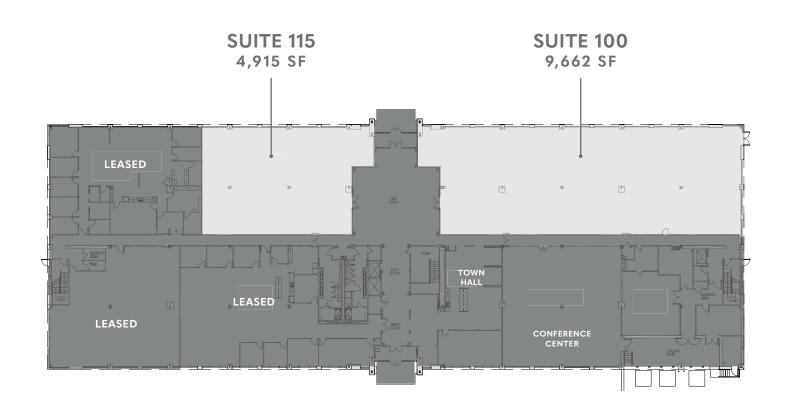

# **BUILDING SPECS**

| Typical Floor Plate | 41,000 SF   |
|---------------------|-------------|
| Year Built          | 1999 - 2000 |
| Total RBA           | 246,473 SF  |
| 5255 Westview RBA   | 83,040 SF   |
| 5265 Westview RBA   | 40,831 SF   |
| 5275 Westview RBA   | 122,602 SF  |
|                     |             |
| Slab Height         |             |
| First Floor         | 14'-4"      |
| Second Floor        | 15′ 10″     |
|                     |             |
| Ceiling Height      |             |
| 5255 Westview       | 13′7″       |
| 5265 Westview       | 14′8″       |
| 5275 Westview       | 13′7″       |