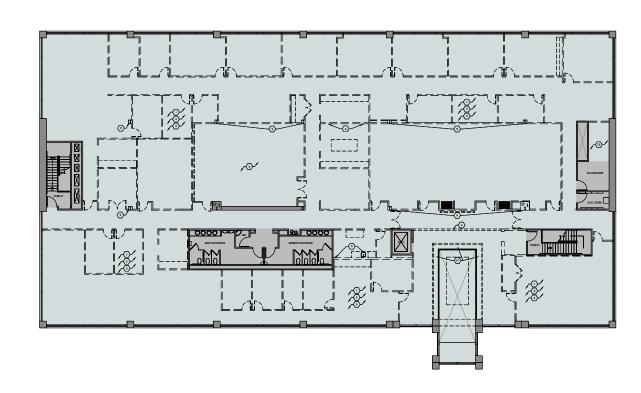

|
| Gas              | 2.0 PSI natural gas service                           |
| Fiber            | Comcast, Verizon                                      |
| 5255 Power       | 3,000 Amps/480 Volt                                   |
| 5265 Power       | 2,000 Amps/480 Volt                                   |
| 5275 Power       | 5,000 Amps/480 Volt                                   |
| Fire Suppression | 6" fire service & fully addressable fire alarm system |

Loading dock, multiple conference rooms, tenant lounge, outdoor patios





 $\delta$ 



# **COLLABORATION**

AT ITS FINEST



Existing Lobby



Entrance Outdoor Patio





Newly Renovated Town Hall



3<sup>RD</sup> FLOOR 44,943 SF









1<sup>ST</sup> FLOOR 20,416 SF +/-

**2**<sup>ND</sup> **FLOOR** 20,416 SF +/-











2<sup>ND</sup> FLOOR PLAN 41,103 SF













## WHERE INNOVATION IS THRIVING

5255 • 5265 • 5275 WESTVIEW DRIVE, FREDERICK MD

FOR MORE INFORMATION CONTACT:

KEVIN McGLOON

+1 301 634 8484

kevin.mcgloon@cushwake.com

**PETER ROSAN** 

+1 301 634 8487

peter.rosan@cushwake.com

**MEGAN WILLIAMS** 

+1 301 634 8489

megan.williams@cushwake.com