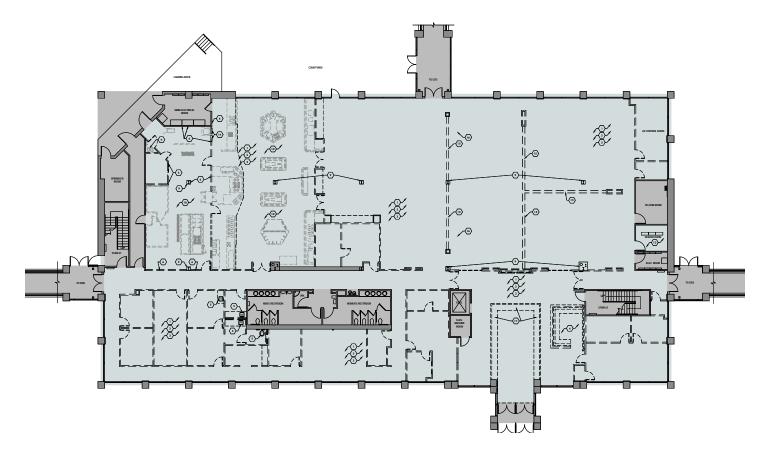

# **COLLABORATION**

AT ITS FINEST

Existing Lobby

Entrance Outdoor Patio

Newly Renovated Town Hall

3<sup>RD</sup> FLOOR 44,943 SF

1<sup>ST</sup> FLOOR 20,416 SF +/-

**2**<sup>ND</sup> **FLOOR** 20,416 SF +/-